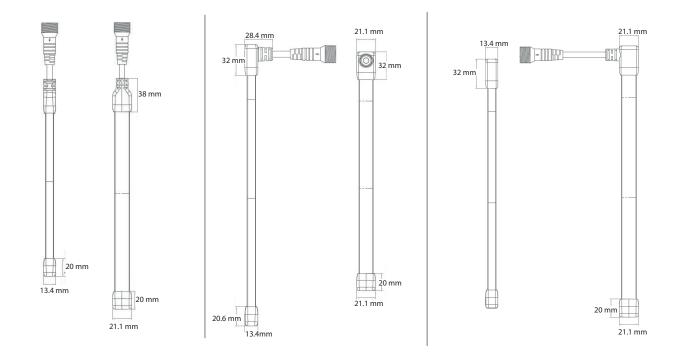

|               |                  | v to              | ge appre      | Wattage         | ens    |                   | er     | olour Temperature | Emergency<br>Options |                         |
| To Specify: Flex Led, Side Bend 4W-M, 4000k, 180Im/M, Surface Mount, supplied with DALI control gear.<br>Part code: MI/FLEXLED/SB/4W-M/180Im/DALI/840 |                         |                  |                   |                           |               |                  | Specify           | מטטובעומנוטוו |                 |        |                   |        | erature           |                      |                         |

**-80** 

# FLEX LED



### TOP BEND - DIAGRAM



### SIDE BEND - DIAGRAM

#### Power End Feed

#### Power Side Feed

#### Power Rear Feed



# FLEX LED IP RATINGS