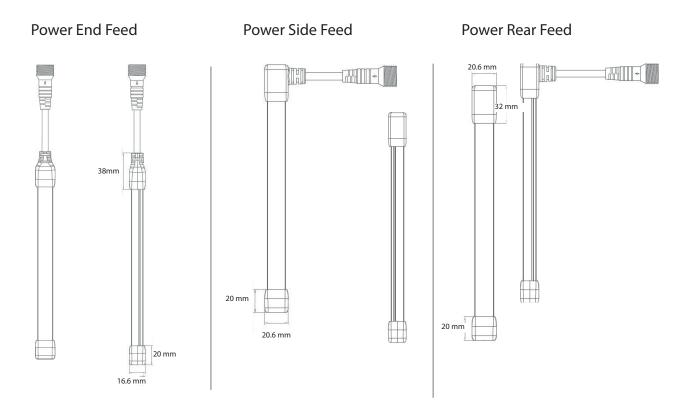

| n/a                     |                  |                   |                           |               |                  | v to              | ge appre      | Wattage         | ens    |                   | er     | olour Temperature | Emergency<br>Options |                         |
| To Specify: Flex Led, Side Bend 4W-M, 4000k, 180Im/M, Surface Mount, supplied with DALI control gear.<br>Part code: MI/FLEXLED/SB/4W-M/180Im/DALI/840 |                         |                  |                   |                           |               |                  | Specify           | מטטובעומנוטוו |                 |        |                   |        | erature           |                      |                         |

**-80** 

# FLEX LED



### TOP BEND - DIAGRAM



### SIDE BEND - DIAGRAM

#### Power End Feed

#### Power Side Feed

#### Power Rear Feed



# FLEX LED IP RATINGS