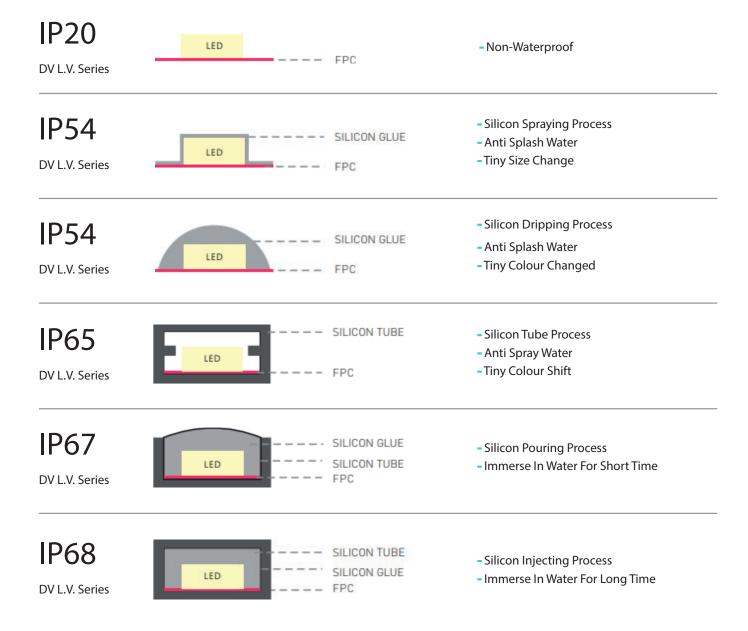

|                  | v to              | ge appre      | Wattage         | ens    |                   | er     | olour Temperature | Emergency<br>Options |                         |
| To Specify: Flex Led, Side Bend 4W-M, 4000k, 180Im/M, Surface Mount, supplied with DALI control gear.<br>Part code: MI/FLEXLED/SB/4W-M/180Im/DALI/840 |                         |                  |                   |                           |               |                  | Specify           | מטטובעומנוטוו |                 |        |                   |        | erature           |                      |                         |

**-80** 

# FLEX LED



### TOP BEND - DIAGRAM



### SIDE BEND - DIAGRAM

#### Power End Feed

#### Power Side Feed

#### Power Rear Feed



# FLEX LED IP RATINGS