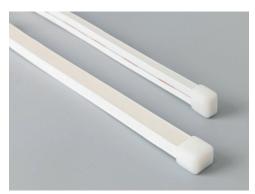

With its sleek appearance, the Flex LED is design to show case and indoor or outdoor space. Furthermore, having highly efficient production capacity and environmentally friendly characteristics.

- Luminary up to 20 meters run length
- Colour Temperatures: 2700k 3000k 4000k
- More Colour Temperatures available upon request
- Beam angle: 120 degrees (/120D)
- Available with Dimming (/STD/DALI)
- RGB available upon request (/RGB)
- Mountings: Surface mounting or Recessed (/SM/R)

- IP Rating: See on page 82
- Top and side bend available
- Dimensions: (Width x Height)
- /Top Bend 16 x 12mm
- /Side Bend 8.8 x 16.5mm
- Cuttable Lengths: Ranges between 50 to 200mm

| Product                                                                                                                                               | MI/FLEXLED<br>LED Tape  |                  |                   |                           |               |                  |                   |               |                 | $\leq$ |                   |        |                   | Side                 | e Bend                  |
|-------------------------------------------------------------------------------------------------------------------------------------------------------|-------------------------|------------------|-------------------|---------------------------|---------------|------------------|-------------------|---------------|-----------------|--------|-------------------|--------|-------------------|----------------------|-------------------------|
| Light Source                                                                                                                                          | LED                     |                  |                   |                           |               |                  |                   |               |                 |        |                   | $\geq$ |                   |                      |                         |
| System Power<br>Luminaire lumens (4000K)                                                                                                              | /4W-M<br>180lm/M        | /9W-M<br>400lm/M | /14W-M<br>600lm/M | /4W-M<br>110lm/M          | /9W-<br>250Im |                  | /14W-M<br>350lm/M | 20m           | nm              |        |                   |        | /                 | /                    |                         |
| Bend                                                                                                                                                  |                         | /TB<br>Top-Bend  |                   |                           |               | /SB<br>Side-Bend |                   |               |                 | ~      | 1                 |        |                   | Тор                  | Bend                    |
| Size                                                                                                                                                  | 16mm x 12mm<br>(W x H)  |                  |                   | 8.8mm x 16.5mm<br>(W x H) |               |                  |                   | 15mn          | ~ <i>[</i>      | /+16r  | nm<br>/           |        |                   |                      |                         |
| Driver                                                                                                                                                | /STD<br>Non Dimming     |                  |                   | /DALI<br>DALI Dimming     |               |                  |                   |               | $\langle$       |        | $\langle \rangle$ |        | j                 | //`                  | V                       |
| Colour<br>Temperature                                                                                                                                 | 2700k 30                |                  |                   | 00k 4000k                 |               |                  |                   |               |                 |        | _                 | 7      | )                 | /                    |                         |
| Mounting                                                                                                                                              | /SM<br>Surface Mounting |                  |                   | /R<br>Recessed            |               |                  |                   |               | IR/RAN<br>Style |        |                   |        | Driver            |                      | /OPT/ME3<br>OPT/OPTions |
| Emergency                                                                                                                                             | n/a                     |                  |                   |                           |               |                  | v to              | ge appre      | Wattage         | ens    |                   | er     | olour Temperature | Emergency<br>Options |                         |
| To Specify: Flex Led, Side Bend 4W-M, 4000k, 180Im/M, Surface Mount, supplied with DALI control gear.<br>Part code: MI/FLEXLED/SB/4W-M/180Im/DALI/840 |                         |                  |                   |                           |               |                  | Specify           | מטטובעומנוטוו |                 |        |                   |        | erature           |                      |                         |